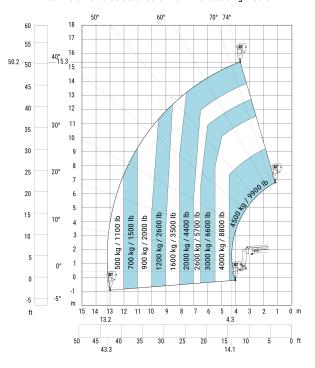

|
| External turning radius (over tyres)              |
| Overall width                                     |
| Overall width with stabilisers extended           |
| Overall cab width                                 |
| Overall height                                    |
| Ground clearance under front tires on stabilizers |

| l1  |
|-----|
| 12  |
| l14 |
| у   |
| m4  |
| a7  |
| a4  |
| a5  |
| l12 |
| Wa1 |
| b1  |
| b7  |
| b4  |
| h17 |
| m5  |
|     |

| Metric |
|--------|
| 7.58 m |
| 6.38 m |
| 4.53 m |
| 2.43 m |
| 0.37 m |
| 2.50 m |
| 12 °   |
| 105 °  |
| 4.41 m |
| 3.60 m |
| 2.45 m |
| 4.01 m |
| 0.96 m |
| 3.04 m |
| 0.18 m |

### Load chart

#### Machine on lowered stabilisers with forks Metric



#### Machine on lowered stabilisers with winch 5000 kg Metric



### Machine on lowered stabilisers with 365 kg platform Metric







Siège Social 430 rue de l'Aubinière - 44150 Ancenis Cedex - France Tel: +33(0)2 40 09 10 11 - Fax: +33 (0)2 40 09 10 97 www.manitou.com



This brochure describes versions and configuration options for Manitou products which may be fitted with different equipment. The equipment described in this brochure may be standard, optional or not available depending on version. Manitou reserves the right to change the specifications shown and described at any time and without prior warning. The manufacturer is not liable for the specifications given. For more information, contact your Manitou dealer. Non-contractual document. Product descriptions may differ from actual products. List of specifications is not comprehensive. The l