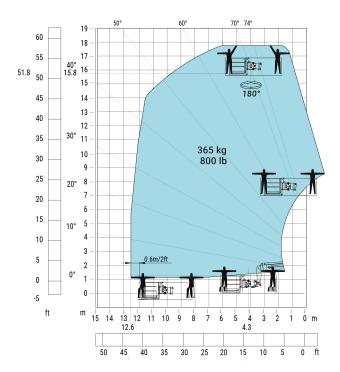

### Load chart

### Machine on lowered stabilisers with 365 kg platform Metric

Siège Social 430 rue de l'Aubinière - 44150 Ancenis Cedex - France Tel: +33(0)2 40 09 10 11 - Fax: +33 (0)2 40 09 10 97 www.manitou.com

This brochure describes versions and configuration options for Manitou products which may be fitted with different equipment. The equipment described in this brochure may be standard, optional or not available depending on version. Manitou reserves the right to change the specifications shown and described at any time and without prior warning. The manufacturer is not liable for the specifications given. For more information, contact your Manitou dealer. Non-contractual document. Product descriptions may differ from actual products. List of specifications is not comprehensive. The logos and visual identity of the company are the property of Manitou and may not be used without authorisation. All rights reserved. The photos and diagrams contained in thisbrochure are provided for information only.