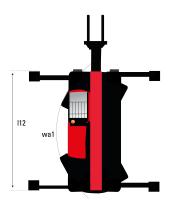

## **Dimensional drawing**

| Other data                                        |
|---------------------------------------------------|
| Overall length (with forks)                       |
| Length to face of forks                           |
| Length of frame                                   |
| Wheelbase                                         |
| Ground clearance                                  |
| Counterweight offset (turret at 90°)              |
| Tilt-up angle                                     |
| Tilt-down angle                                   |
| Overall length at stabilisers                     |
| External turning radius (over tyres)              |
| Overall width                                     |
| Overall width with stabilisers extended           |
| Overall cab width                                 |
| Overall height                                    |
| Ground clearance under front tires on stabilizers |

| l1  |
|-----|
| 12  |
| l14 |
| у   |
| m4  |
| a7  |
| a4  |
| a5  |
| l12 |
| Wa1 |
| b1  |
| b7  |
| b4  |
| h17 |
| m5  |
|     |

| Metric |
|--------|
| 7.58 m |
| 6.38 m |
| 4.53 m |
| 2.43 m |
| 0.37 m |
| 2.50 m |
| 12 °   |
| 105 °  |
| 4.41 m |
| 3.60 m |
| 2.45 m |
| 4.01 m |
| 0.96 m |
| 3.04 m |
| 0.18 m |