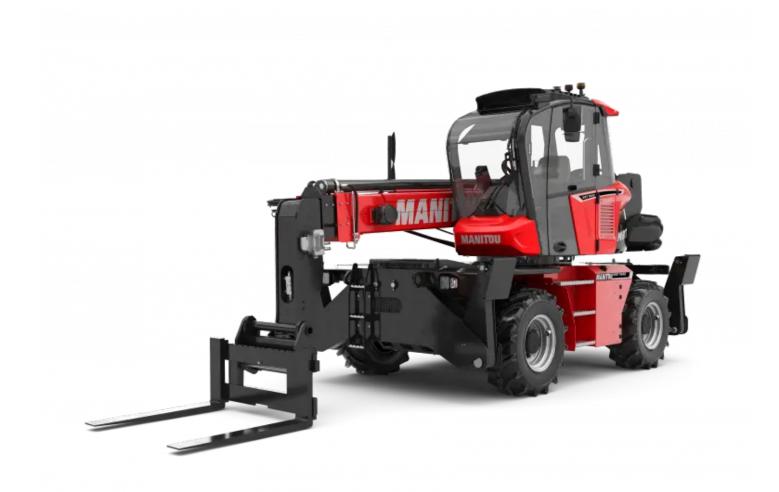

Technical sheet:

# **MRT-X 1645**

### **VISION**





| MF      |                                                        |
|---------|--------------------------------------------------------|
|         | Metric                                                 |
|         | 4500 kg                                                |
|         | 15.80 m                                                |
|         | 13.50 m                                                |
|         |                                                        |
| b1      | 2.45 m                                                 |
| h17     | 3.04 m                                                 |
| b4      | 0.96 m                                                 |
| m4      | 0.37 m                                                 |
| ٧       | 2.43 m