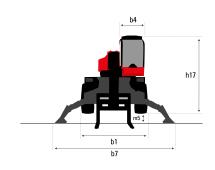

## **Dimensional drawing**

| Other data                                        |
|---------------------------------------------------|
| Overall length (with forks)                       |
| Length to face of forks                           |
| Length of frame                                   |
| Wheelbase                                         |
| Ground clearance                                  |
| Counterweight offset (turret at 90°)              |
| Tilt-up angle                                     |
| Tilt-down angle                                   |
| Overall length at stabilisers                     |
| External turning radius (over tyres)              |
| Overall width                                     |
| Overall width with stabilisers extended           |
| Overall cab width                                 |
| Overall height                                    |
| Ground clearance under front tires on stabilizers |

| l1  |
|-----|
| 12  |
| l14 |
| у   |
| m4  |
| a7  |
| a4  |
| a5  |
| l12 |
| Wa1 |
| b1  |
| b7  |
| b4  |
| h17 |
| m5  |
|     |

| Metric |
|--------|
| 7.58 m |
| 6.38 m |
| 4.53 m |
| 2.43 m |
| 0.37 m |
| 2.50 m |
| 12 °   |
| 105 °  |
| 4.41 m |
| 3.60 m |
| 2.45 m |
| 4.01 m |
| 0.96 m |
| 3.04 m |
| 0.18 m |