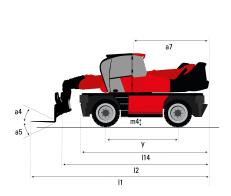

## **Dimensional drawing**

| Other data                                        |
|---------------------------------------------------|
| Overall length (with forks)                       |
| Length to face of forks                           |
| Length of frame                                   |
| Wheelbase                                         |
| Ground clearance                                  |
| Counterweight offset (turret at 90°)              |
| Tilt-up angle                                     |
| Tilt-down angle                                   |
| Overall length at stabilisers                     |
| External turning radius (over tyres)              |
| Overall width                                     |
| Overall width with stabilisers extended           |
| Overall cab width                                 |
| Overall height                                    |
| Ground clearance under front tires on stabilizers |

| l1  |
|-----|
| 12  |
| l14 |
| у   |
| m4  |
| a7  |
| a4  |
| a5  |
| l12 |
| Wa1 |
| b1  |
| b7  |
| b4  |
| h17 |
| m5  |
|     |

| Metric |
|--------|
| 7.58 m |
| 6.38 m |
| 4.53 m |
| 2.43 m |
| 0.37 m |
| 2.50 m |
| 12 °   |
| 105 °  |
| 4.41 m |
| 3.60 m |
| 2.45 m |
| 4.01 m |
| 0.96 m |
| 3.04 m |
| 0.18 m |