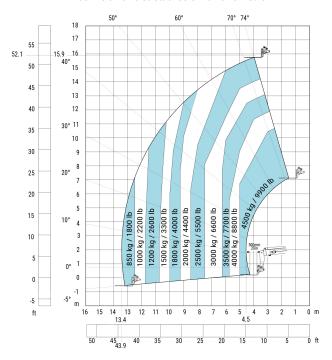

|
| Overall length at stabilisers                     |
| External turning radius (over tyres)              |
| Overall width                                     |
| Overall width with stabilisers extended           |
| Overall cab width                                 |
| Overall height                                    |
| Ground clearance under front tires on stabilizers |

| l1  |
|-----|
| 12  |
| l14 |
| у   |
| m4  |
| a7  |
| a4  |
| a5  |
| l12 |
| Wa1 |
| b1  |
| b7  |
| b4  |
| h17 |
| m5  |
|     |

| Metric |
|--------|
| 7.58 m |
| 6.38 m |
| 4.53 m |
| 2.43 m |
| 0.37 m |
| 2.50 m |
| 12 °   |
| 105 °  |
| 4.41 m |
| 3.60 m |
| 2.45 m |
| 4.01 m |
| 0.96 m |
| 3.04 m |
| 0.18 m |

### Load chart

#### Machine on lowered stabilisers with forks Metric



#### Machine on lowered stabilisers with winch 5000 kg Metric



### Machine on lowered stabilisers with 365 kg platform Metric







Siège Social 430 rue de l'Aubinière - 44150 Ancenis Cedex - France Tel: +33(0)2 40 09 10 11 - Fax: +33 (0)2 40 09 10 97 www.manitou.com



This brochure describes versions and configuration options for Manitou products which may be fitted with different equipment. The equipment described in this brochure may be standard, optional or not available depending on version. Manitou reserves the right to change the specifications shown and described at any time and without prior warning. The manufacturer is not liable for the specifications given. For more information, contact your Manitou dealer. Non-contractual document. Product descriptions may differ from ac