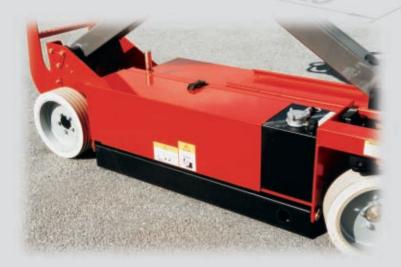

### **Manoeuvrability**

Its small profile and short turning radius make the **78 XE** and **81 XE** extremely manoeuvrable.

The wheel motors located within the chassis to give better protection.

### **Convenient**

- Maintenance made easier by quick access to the battery.
- A LCD display guides you through maintenance operations (hour meter, battery charge indicator).

### **Towable**

These very light machines can be transported easily on trailers with a maximum weight of 3.5 t.