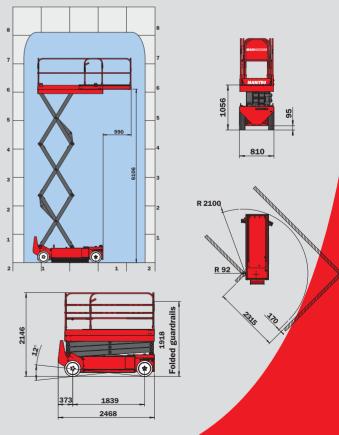

### 81 XE

| IJ       | Safe working load340 kg including 2 people On extension120 kg including 1 person Internal usewind 0 km/h                                                                                                                                                                                                                                                                                        |
|----------|-------------------------------------------------------------------------------------------------------------------------------------------------------------------------------------------------------------------------------------------------------------------------------------------------------------------------------------------------------------------------------------------------|
|          | Working height8.10 m Platform Height6.10 m                                                                                                                                                                                                                                                                                                                                                      |
|          | Overall length         2.47 m           Overall width         0.81 m           Overall height         2.14 m           Height with rails folded         1.92 m           Platform size         2.30 x 0.80 m           Platform extension size         1 m           Ground clearance         9.5 cm           Turning radius           Inside:         0.17 m           Outside:         2.1 m |
| <b>O</b> | Travel speed                                                                                                                                                                                                                                                                                                                                                                                    |
| >        | Batteries       24 V/180 Ah (C5)         24 V/220 Ah (C20)         Integrated charger       24 V/25 A                                                                                                                                                                                                                                                                                           |
|          | Gradeability25% Maximum slope2°                                                                                                                                                                                                                                                                                                                                                                 |
| 0        | <b>Tyres (Solid non-marking)</b> 16 x 5 x 11. 1/4 2 wheel drive - 2 wheel steer                                                                                                                                                                                                                                                                                                                 |
| 2<br>Kg  | <b>Weight</b> 1700 kg                                                                                                                                                                                                                                                                                                                                                                           |