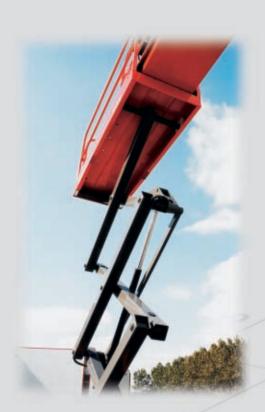

# Single scissor system (Manitou patent)

The **78 XE** and **81 XE** is provided with a single scissor system :

- Reinforced arms.
- Large diameter pins prevent any play occurring while in use.
- Self-lubricating rings and pivots (maintenance free).

## **Compacity**

Interlocking guardrails fold away in less than a minute.