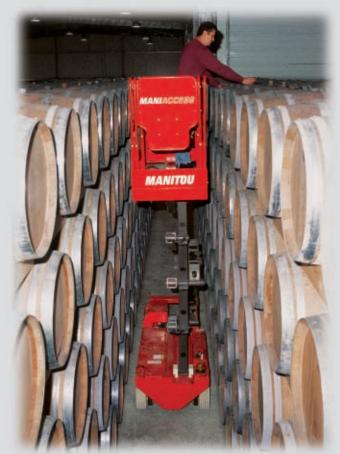

Their narrow width means restricted work areas are no longer a problem.

78 XE and 81 XE are perfect machines for doing jobs like maintenance, stock-taking in complete safety. These platforms will help you to increase your productivity.

# Designed for numerous applications...