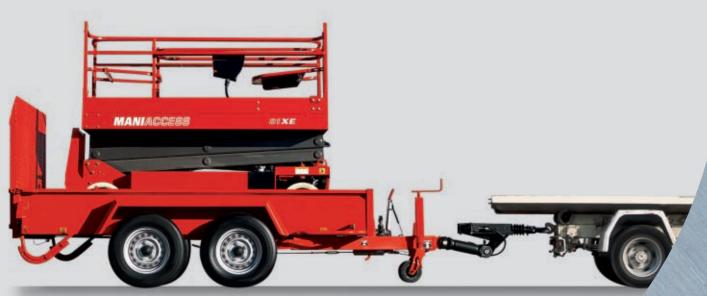

### **Towable**

These very light machines can be transported easily on trailers with a maximum weight of 3.5 t.