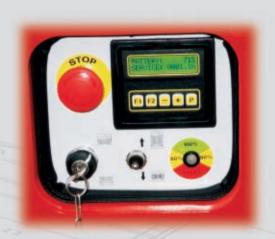

# Easy to use

- Very hard-wearing and easy to use control box.
- Electro-proportional movement for smoother and more precise operation.
- Movement selected by push buttons.

### **Convenient**

- Maintenance made easier by quick access to the battery.
- A LCD display guides you through maintenance operations (hour meter, battery charge indicator).