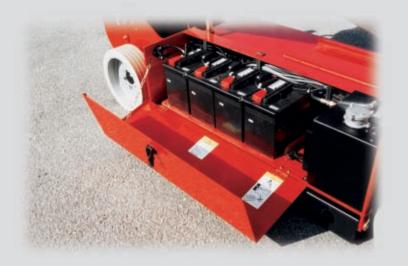

### **Convenient**

- Maintenance made easier by quick access to the battery.
- A LCD display guides you through maintenance operations (hour meter, battery charge indicator).

### **Towable**

These very light machines can be transported easily on trailers with a maximum weight of 3.5 t.