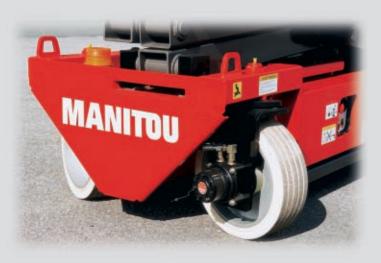

# Single scissor system (Manitou patent)

The **78 XE** and **81 XE** is provided with a single scissor system :

- Reinforced arms.
- Large diameter pins prevent any play occurring while in use.
- Self-lubricating rings and pivots (maintenance free).

### **Manoeuvrability**

Its small profile and short turning radius make the **78 XE** and **81 XE** extremely manoeuvrable.

The wheel motors located within the chassis to give better protection.