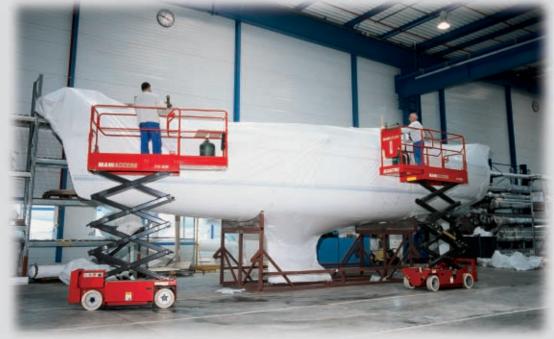

# Designed for numerous applications...

Their narrow width means restricted work areas are no longer a problem.

78 XE and 81 XE are perfect machines for doing jobs like maintenance, stock-taking in complete safety. These platforms will help you to increase your productivity.