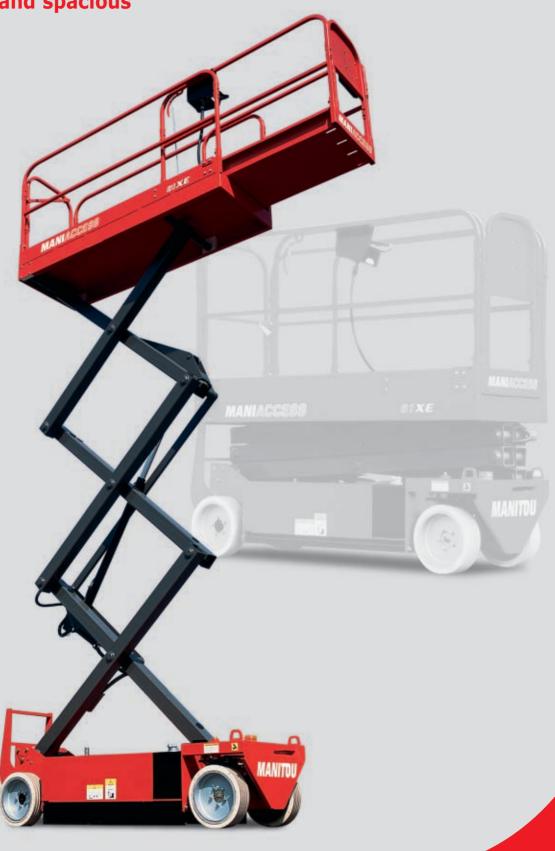

# MANIACCESS

**Narrow and spacious** 

# 78 XE and 81 XE 2 compact and towable platforms...

The 78 XE and 81 XE are compact electric scissor lifts that allow you to reach working heights of 7.80 m and 8.10 m. Their safe working loads are 230 kg and 340 kg respectively.

# Single scissor system (Manitou patent)

The **78 XE** and **81 XE** is provided with a single scissor system :

- Reinforced arms.
- Large diameter pins prevent any play occurring while in use.
- Self-lubricating rings and pivots (maintenance free).