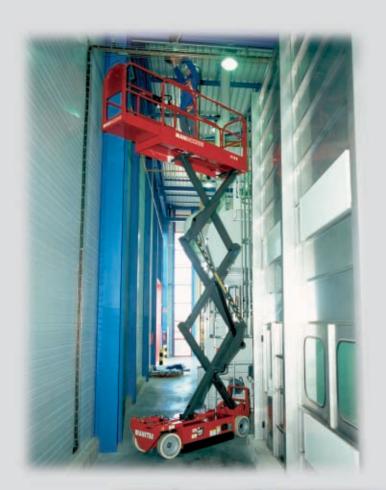

Their narrow width means restricted work areas are no longer a problem.

78 XE and 81 XE are perfect machines for doing jobs like maintenance, stock-taking in complete safety. These platforms will help you to increase your productivity.

### **Manoeuvrability**

Its small profile and short turning radius make the **78 XE** and **81 XE** extremely manoeuvrable.

The wheel motors located within the chassis to give better protection.