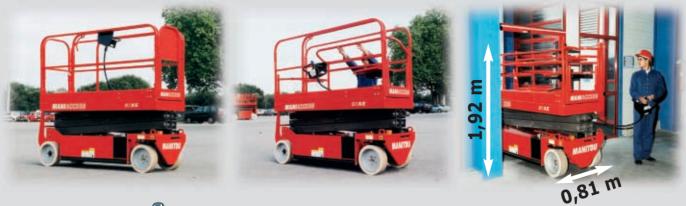

# 78 XE and 81 XE 2 compact and towable platforms...

The 78 XE and 81 XE are compact electric scissor lifts that allow you to reach working heights of 7.80 m and 8.10 m. Their safe working loads are 230 kg and 340 kg respectively.

Their narrow width means restricted work areas are no longer a problem.

78 XE and 81 XE are perfect machines for doing jobs like maintenance, stock-taking in complete safety. These platforms will help you to increase your productivity.

### 81 XE

| IJ       | Safe working load340 kg including 2 people On extension120 kg including 1 person Internal usewind 0 km/h                                                                                                                                                                                                                                                                                        |
|----------|-------------------------------------------------------------------------------------------------------------------------------------------------------------------------------------------------------------------------------------------------------------------------------------------------------------------------------------------------------------------------------------------------|
|          | Working height8.10 m Platform Height6.10 m                                                                                                                                                                                                                                                                                                                                                      |
|          | Overall length         2.47 m           Overall width         0.81 m           Overall height         2.14 m           Height with rails folded         1.92 m           Platform size         2.30 x 0.80 m           Platform extension size         1 m           Ground clearance         9.5 cm           Turning radius           Inside:         0.17 m           Outside:         2.1 m |
| <b>O</b> | Travel speed                                                                                                                                                                                                                                                                                                                                                                                    |
| >        | Batteries       24 V/180 Ah (C5)         24 V/220 Ah (C20)         Integrated charger       24 V/25 A                                                                                                                                                                                                                                                                                           |
|          | Gradeability25% Maximum slope2°                                                                                                                                                                                                                                                                                                                                                                 |
| 0        | <b>Tyres (Solid non-marking)</b> 16 x 5 x 11. 1/4 2 wheel drive - 2 wheel steer                                                                                                                                                                                                                                                                                                                 |
| 2<br>Kg  | <b>Weight</b> 1700 kg                                                                                                                                                                                                                                                                                                                                                                           |