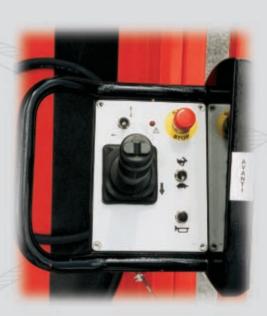

# Easy to use

- Very hard-wearing and easy to use control box.
- Electro-proportional movement for smoother and more precise operation.
- Movement selected by push buttons.