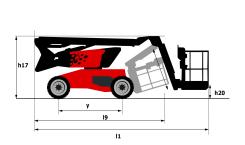

| European directives: 2006/42/EC- Machinery (revised<br>EN280:2013) - 2004/108/EC (EMC) - 2006/95/EC<br>(Low voltage) |

<sup>\*</sup>Varies according to options and standards of the country to which the machine is delivered \*\* According to "REDUCE cycle"  $\,$ 

## Load chart

### Load Chart for AWP Metric



## **Dimensional drawing**







## **Equipment**

#### Standar

3 Simultaneous movements

Audible alarm and illuminated indicator lamp (leveling, overload, lowering)

Basket 1,500 mm

CAN bus technology

Dead man pedal

Differential locking

Easy Manager

Emergency stop button in platform and on frame

Fuel gauge with low level indicator

Horn in the platform

Hour meter

Leveling unlocking

Management via engine speed bearing

Manual emergency lowering

Pendular arm

Proportional controls

Protective cover for control panel

Quick access to components

Simplified lift control system

#### Optional

110 or 230V plug with differential circuit breaker

Air predisposition

Battery cut-off

Beep on every movement

Beep upon travel

Biodegradable oil

Catalytic cleaner

Coded anti-start

Extreme cold oil

Highly capacit