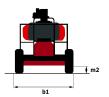

| European directives: 2006/42/EC- Machinery (revised<br>EN280:2013) - 2004/108/EC (EMC) - 2006/95/EC<br>(Low voltage) |

<sup>\*</sup>Varies according to options and standards of the country to which the machine is delivered \*\* According to "REDUCE cycle"  $\,$ 

## Load chart

### Load Chart for AWP Metric



## **Dimensional drawing**







## **Equipment**

#### Standar

3 Simultaneous movements

Audible alarm and illuminated indicator lamp (leveling, overload, lowering)

Basket 1,500 mm

CAN bus technology

Dead man pedal

Differential locking

Easy Manager

Emergency stop button in platform and on frame

Fuel gauge with low level indicator

Horn in the platform

Hour meter

Leveling unlocking

Management via engine speed bearing

Manual emergency lowering

Pendular arm

Proportional controls

Protective cover for control panel

Quick access to components

Simplified lift control system

#### Optional

110 or 230V plug with differential circuit breaker

Air predisposition

Battery cut-off

Beep on every movement

Beep upon travel

Biodegradable oil

Catalytic cleaner

Coded anti-start

Extreme cold oil

Highly capacity ba