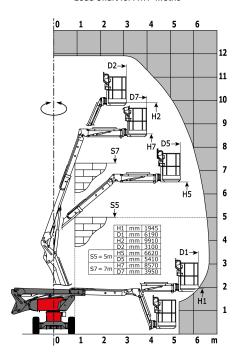

| European directives: 2006/42/EC- Machinery (revised<br>EN280:2013) - 2004/108/EC (EMC) - 2006/95/EC<br>(Low voltage) |

<sup>\*</sup>Varies according to options and standards of the country to which the machine is delivered \*\* According to "REDUCE cycle"  $\,$ 

## Load chart

### Load Chart for AWP Metric



## **Dimensional drawing**







## **Equipment**

#### Standar

3 Simultaneous movements

Audible alarm and illuminated indicator lamp (leveling, overload, lowering)

Basket 1,500 mm

CAN bus technology

Dead man pedal

Differential locking

Easy Manager

Emergency stop button in platform and on frame

Fuel gauge with low level indicator

Horn in the platform

Hour meter

Leveling unlocking

Management via engine speed bearing

Manual emergency lowering

Pendular arm

Proportional controls

Protective cover for control panel

Quick access to components

Simplified lift control system

#### Optional

110 or 230V plug with differential circuit breaker

Air predisposition

Battery cut-off

Beep on every movement

Beep upon travel

Biodegradable oil

Catalytic cleaner

Coded anti-start

Ex