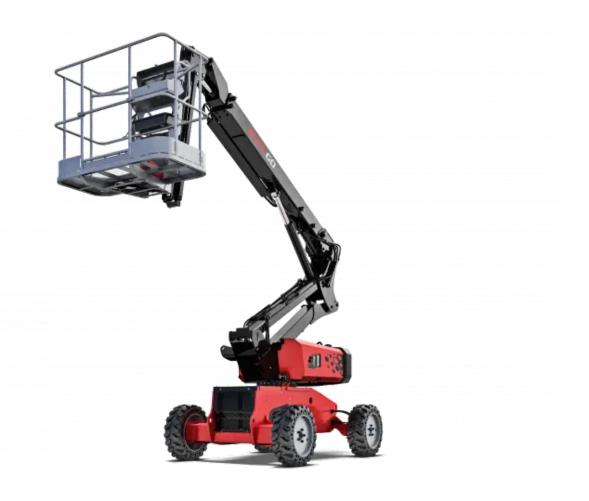

Technical sheet:

# MAN'GO 12





|                                         | Wir