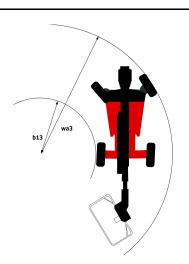

| European directives: 2006/42/EC- Machinery (revised<br>EN280:2013) - 2004/108/EC (EMC) - 2006/95/EC<br>(Low voltage) |

<sup>\*</sup>Varies according to options and standards of the country to which the machine is delivered \*\* According to "REDUCE cycle"  $\,$ 

## Load chart

### Load Chart for AWP Metric



## **Dimensional drawing**







## **Equipment**

#### Standar

3 Simultaneous movements

Audible alarm and illuminated indicator lamp (leveling, overload, lowering)

Basket 1,500 mm

CAN bus technology

Dead man pedal

Differential locking

Easy Manager

Emergency stop button in platform and on frame

Fuel gauge with low level indicator

Horn in the platform

Hour meter

Leveling unlocking

Management via engine speed bearing

Manual emergency lowering

Pendular arm

Proportional controls

Protective cover for control panel

Quick access to components

Simplified lift control system

#### Optional

110 or 230V plug with differential circuit breaker

Air predisposition

Battery cut-off

Beep on every movement

Beep upon travel

Biodegradable oil

Catalytic cleaner

Coded anti-start

Extreme cold oil

Highly capacity