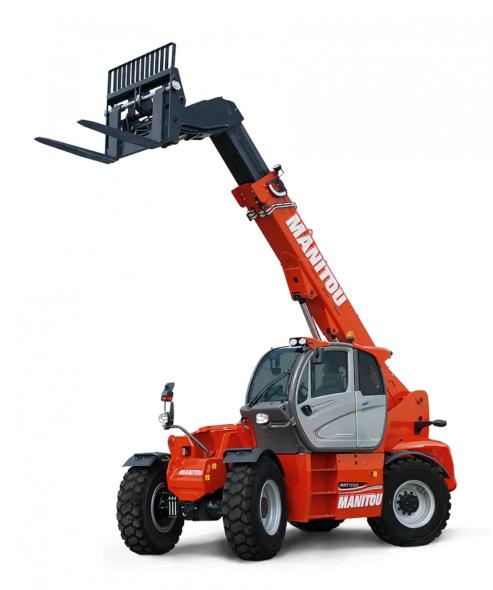

Technical sheet:

## **MHT-X 10130**

|                                             | MHT-X 10130 - Created on October 5, 2021 at 2:30:03 AM UTC |
|---------------------------------------------|------------------------------------------------------------|
| Capacities                                  | Metric                                                     |
| Max. capacity                               | 13000 kg                                                   |
| Load centre of gravity c                    |                                                            |
| Max. lifting height                         | 9.65 m                                                     |
| Max. Reach                                  | 5.17 m                                                     |
| Weight and dimensions                       | 5.17 III                                                   |
| Unladen weight (with forks)                 | 18490 kg                                                   |
| Ground clearance m4                         |                                                            |
|                                             |                                                            |
| Wheelbase y Overall width b1                |                                                            |
|                                             |                                                            |
| Overall height h1:                          |                                                            |
| Overall cab width b4                        |                                                            |
| Tilt-down angle a5                          |                                                            |
| Tilt-up angle a4                            |                                                            |
| External turning radius (over tyres)        |                                                            |
| Outer turning radius (with forks) b1:       |                                                            |
| Forks length / width / section              |                                                            |
| Frame levelling corrector a9                | 9 10°                                                      |
| Wheels                                      |                                                            |
| Standard tyres                              | Aeolus - A2233 - 17.5 R25                                  |
| Number of front wheels / rear wheels        | 2 / 2                                                      |
| Steering wheels (front / rear)              | 2 / 2                                                      |
| Drive wheels (front / rear)                 | 2 / 2                                                      |
| Steering mode                               | 2 wheel steer, 4 wheel steer, Crab mode                    |
| Engine                                      |                                                            |
| Engine brand                                | Mercedes                                                   |
| Engine norm                                 | Stage IIIA                                                 |
| Engine model                                | OM 904 LA. E3A/1                                           |
| Number of cylinders / Capacity of cylinders | 4 - 4250 cm³                                               |
| I.C. Engine power rating / Power (kW)       | 176 Hp / 129 kW                                            |
| Max. torque / Engine rotation               | 675 Nm@1200 rpm                                            |
| Engine cooling system                       | Water                                                      |
| Number of batteries                         | 2                                                          |
| Battery / Batteries capacity                | 12 V / 120 Ah                                              |
| Drawbar pull (Laden)                        | 10800 daN                                                  |
| Transmission                                | 10000 dail                                                 |
| Transmission type                           | Hydrostatic                                                |
| Number of gears (forward / reverse)         | 2 / 2                                                      |
| Max. travel speed                           | 31 km/h                                                    |
| Parking brake                               | Automatic Negative Hand-brake                              |
| Service brake                               | Hydraulic                                                  |
|                                             | Hydraulic                                                  |
| Hydraulics                                  | Weighte name                                               |
| Hydraulic pump type                         | Variable pump                                              |
| Hydraulic flow - Pressure                   | 180 l/min - 300 Bar                                        |
| Tank capacities                             |                                                            |
| Engine oil                                  | 21                                                         |
| Hydraulic oil                               | 290                                                        |
| Fuel tank                                   | 315 l                                                      |
| Noise and vibration                         |                                                            |
| Noise at driving position (LpA)             | 80 dB(A)                                                   |
| Noise to environment (LwA)                  | 107 dB(A)                                                  |
| Vibration on hands/arms                     | < 0 m/s²                                                   |
| Miscellaneous                               |                                                            |
| Safety / Safety cab homologation            | Standard EN 15000 - ROPS - FOPS cab (level 2)              |
| Controls                                    | JSM                                                        |