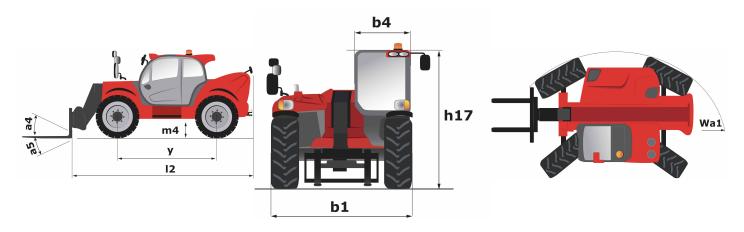

## **Dimensional drawing**

## **MHT-X 10130**

|                                             | MHT-X 10130 - Created on October 5, 2021 at 2:30:03 AM UTC |
|---------------------------------------------|------------------------------------------------------------|
| Capacities                                  | Metric                                                     |
| Max. capacity                               | 13000 kg                                                   |
| Load centre of gravity c                    |                                                            |
| Max. lifting height                         | 9.65 m                                                     |
| Max. Reach                                  | 5.17 m                                                     |
| Weight and dimensions                       | 5.17 III                                                   |
| Unladen weight (with forks)                 | 18490 kg                                                   |
| Ground clearance m4                         |                                                            |
|                                             |                                                            |
| Wheelbase y Overall width b1                |                                                            |
|                                             |                                                            |
| Overall height h1:                          |                                                            |
| Overall cab width b4                        |                                                            |
| Tilt-down angle a5                          |                                                            |
| Tilt-up angle a4                            |                                                            |
| External turning radius (over tyres)        |                                                            |
| Outer turning radius (with forks) b1:       |                                                            |
| Forks length / width / section              |                                                            |
| Frame levelling corrector a9                | 9 10°                                                      |
| Wheels                                      |                                                            |
| Standard tyres                              | Aeolus - A2233 - 17.5 R25                                  |
| Number of front wheels / rear wheels        | 2 / 2                                                      |
| Steering wheels (front / rear)              | 2 / 2                                                      |
| Drive wheels (front / rear)                 | 2 / 2                                                      |
| Steering mode                               | 2 wheel steer, 4 wheel steer, Crab mode                    |
| Engine                                      |                                                            |
| Engine brand                                | Mercedes                                                   |
| Engine norm                                 | Stage IIIA                                                 |
| Engine model                                | OM 904 LA. E3A/1                                           |
| Number of cylinders / Capacity of cylinders | 4 - 4250 cm³                                               |
| I.C. Engine power rating / Power (kW)       | 176 Hp / 129 kW                                            |
| Max. torque / Engine rotation               | 675 Nm@1200 rpm                                            |
| Engine cooling system                       | Water                                                      |
| Number of batteries                         | 2                                                          |
| Battery / Batteries capacity                | 12 V / 120 Ah                                              |
| Drawbar pull (Laden)                        | 10800 daN                                                  |
| Transmission                                | 10000 dail                                                 |
| Transmission type                           | Hydrostatic                                                |
| Number of gears (forward / reverse)         | 2 / 2                                                      |
| Max. travel speed                           | 31 km/h                                                    |
| Parking brake                               | Automatic Negative Hand-brake                              |
| Service brake                               | Hydraulic                                                  |
|                                             | Hydraulic                                                  |
| Hydraulics                                  | Weighte name                                               |
| Hydraulic pump type                         | Variable pump                                              |
| Hydraulic flow - Pressure                   | 180 l/min - 300 Bar                                        |
| Tank capacities                             |                                                            |
| Engine oil                                  | 21                                                         |
| Hydraulic oil                               | 290                                                        |
| Fuel tank                                   | 315 l                                                      |
| Noise and vibration                         |                                                            |
| Noise at driving position (LpA)             | 80 dB(A)                                                   |
| Noise to environment (LwA)                  | 107 dB(A)                                                  |
| Vibration on hands/arms                     | < 0 m/s²                                                   |
| Miscellaneous                               |                                                            |
| Safety / Safety cab homologation            | Standard EN 15000 - ROPS - FOPS cab (level 2)              |
| Controls                                    | JSM                                                        |