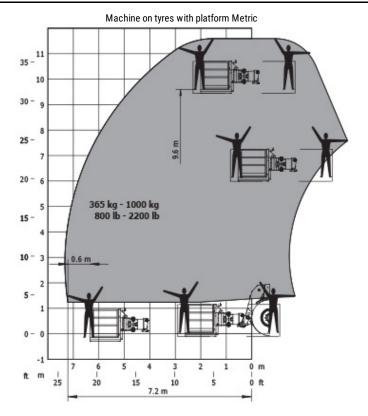

## Load chart

Siège Social 430 rue de l'Aubinière - 44150 Ancenis Cedex - France Tel: +33(0)2 40 09 10 11 - Fax: +33 (0)2 40 09 10 97 www.manitou.com

This brochure describes versions and configuration options for Manitou products which may be fitted with different equipment. The equipment described in this brochure may be standard, optional or not available depending on version. Manitou reserves the right to change the specifications shown and described at any time and without prior warning. The manufacturer is not liable for the specifications given. For more information, contact your Manitou dealer. Non-contractual document. Product descriptions may differ from actual products. List of specifications is not comprehensive. The logos and visual identity of the company are the property of Manitou and may not be used without authorisation. All rights reserved. The photos and diagrams contained in thisbrochure are provided for information only.