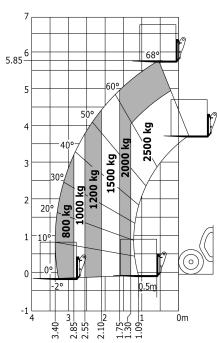

## MT-X 625 H

|                                             | MT-X 625 H - Created on October 5, 2021 at 1:57:09 AM |
|---------------------------------------------|-------------------------------------------------------|
| Capacities                                  | Metric                                                |
| Max. capacity                               | 2500 kg                                               |
| Max. lifting height                         | 5.85 m                                                |
| Max. Reach                                  | 3.36 m                                                |
| Breakout force with bucket                  | 3427 daN                                              |
| Weight and dimensions                       |                                                       |
| Overall length to carriage                  | l11 3.89 m                                            |
| Overall width                               | b1 1.81 m                                             |
| Overall height                              | h17 1.92 m                                            |
| Wheelbase                                   | y 2.30 m                                              |
| Ground clearance                            | m4 0.33 m                                             |
| Overall cab width                           | b4 0.79 m                                             |
| Tilt-up angle                               | a4 12 °                                               |
| Tilt-down angle                             | a5 117 °                                              |
| External turning radius (over tyres)        | Wa1 3.31 m                                            |
| Unladen weight (with forks)                 | 4710 kg                                               |
| Tyres type                                  | Pneumatic                                             |
| Standard tyres                              | Solideal 12-16,5 12PR SKS XT TL                       |
| Forks length / width / section              | l/e/s 1200 mm x 125 mm / 45 mm                        |
| Performances                                |                                                       |
| Lifting                                     | 8.90 s                                                |
| Lowering                                    | 6 s                                                   |
| Extension                                   | 6.10 s                                                |
| Retraction                                  | 4.30 s                                                |
| Crowd                                       | 3 s                                                   |
| Dump                                        | 3.30 s                                                |
| Engine                                      |                                                       |
| Engine brand                                | Kubota                                                |
| Engine norm                                 | Stage IIIA                                            |
| Max. fuel sulphur content                   | 500 ppm                                               |
| Engine model                                | V3307-DI-T-E4B                                        |
|                                             | 4 - 3331 cm <sup>3</sup>                              |
| Number of cylinders / Capacity of cylinders |                                                       |
| I.C. Engine power rating - Power (kW)       | 75 Hp / 55.40 kW<br>265 Nm ⊕ 1400 mm                  |
| Max. torque / Engine rotation               | 265 Nm @ 1400 rpm<br>3550 daN                         |
| Drawbar pull (Laden)                        | 2000 dain                                             |
| Transmission                                |                                                       |
| Transmission type                           | Hydrostatic                                           |
| Number of gears (forward / reverse)         | 2/2                                                   |
| Max. travel speed                           | 25 km/h                                               |
| Parking brake                               | Automatic Negative Hand-brake                         |
| Service brake                               | Oil-Immersed multi-discs braking on front axles       |
| Hydraulics                                  |                                                       |
| Hydraulic pump type                         | Gear pump                                             |
| Hydraulic flow / Pressure                   | 88 l/min / 235 Bar                                    |
| Tank capacities                             |                                                       |
| Engine oil                                  | 11.20                                                 |
| Hydraulic oil                               | 1151                                                  |
| Fuel tank                                   | 63 I                                                  |
| Noise and vibration                         |                                                       |
| Noise at driving position (LpA)             | 75 dB(A)                                              |
| Noise to environment (LwA)                  | 104 dB(A)                                             |
| Vibration on hands/arms                     | < 2.50 m/s <sup>2</sup>                               |
| Miscellaneous                               |                                                       |
| Steering wheels (front / rear)              | 2 / 2                                                 |
| Drive wheels (front / rear)                 | 2 / 2                                                 |
| Safety / Safety cab homologation            | Standard EN 15000 / ROPS - FOPS cab (level 1)         |
| Controls                                    | JSM                                                   |

## Load chart