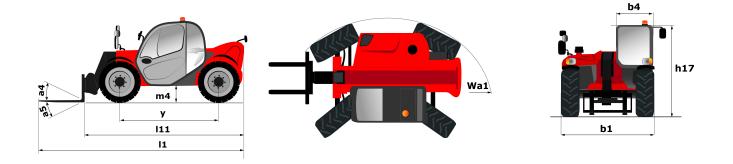

## MT-X 625 H

|                                             | MT-X 625 H - Created on October 5, 2021 at 1:57:09 AM |
|---------------------------------------------|-------------------------------------------------------|
| Capacities                                  | Metric                                                |
| Max. capacity                               | 2500 kg                                               |
| Max. lifting height                         | 5.85 m                                                |
| Max. Reach                                  | 3.36 m                                                |
| Breakout force with bucket                  | 3427 daN                                              |
| Weight and dimensions                       |                                                       |
| Overall length to carriage                  | l11 3.89 m                                            |
| Overall width                               | b1 1.81 m                                             |
| Overall height                              | h17 1.92 m                                            |
| Wheelbase                                   | y 2.30 m                                              |
| Ground clearance                            | m4 0.33 m                                             |
| Overall cab width                           | b4 0.79 m                                             |
| Tilt-up angle                               | a4 12 °                                               |
| Tilt-down angle                             | a5 117 °                                              |
| External turning radius (over tyres)        | Wa1 3.31 m                                            |
| Unladen weight (with forks)                 | 4710 kg                                               |
| Tyres type                                  | Pneumatic                                             |
| Standard tyres                              | Solideal 12-16,5 12PR SKS XT TL                       |
| Forks length / width / section              | l/e/s 1200 mm x 125 mm / 45 mm                        |
| Performances                                |                                                       |
| Lifting                                     | 8.90 s                                                |
| Lowering                                    | 6 s                                                   |
| Extension                                   | 6.10 s                                                |
| Retraction                                  | 4.30 s                                                |
| Crowd                                       | 3 s                                                   |
| Dump                                        | 3.30 s                                                |
| Engine                                      |                                                       |
| Engine brand                                | Kubota                                                |
| Engine norm                                 | Stage IIIA                                            |
| Max. fuel sulphur content                   | 500 ppm                                               |
| Engine model                                | V3307-DI-T-E4B                                        |
|                                             | 4 - 3331 cm <sup>3</sup>                              |
| Number of cylinders / Capacity of cylinders |                                                       |
| I.C. Engine power rating - Power (kW)       | 75 Hp / 55.40 kW<br>265 Nm ⊕ 1400 mm                  |
| Max. torque / Engine rotation               | 265 Nm @ 1400 rpm<br>3550 daN                         |
| Drawbar pull (Laden)                        | 2000 dain                                             |
| Transmission                                |                                                       |
| Transmission type                           | Hydrostatic                                           |
| Number of gears (forward / reverse)         | 2/2                                                   |
| Max. travel speed                           | 25 km/h                                               |
| Parking brake                               | Automatic Negative Hand-brake                         |
| Service brake                               | Oil-Immersed multi-discs braking on front axles       |
| Hydraulics                                  |                                                       |
| Hydraulic pump type                         | Gear pump                                             |
| Hydraulic flow / Pressure                   | 88 l/min / 235 Bar                                    |
| Tank capacities                             |                                                       |
| Engine oil                                  | 11.20                                                 |
| Hydraulic oil                               | 1151                                                  |
| Fuel tank                                   | 63 I                                                  |
| Noise and vibration                         |                                                       |
| Noise at driving position (LpA)             | 75 dB(A)                                              |
| Noise to environment (LwA)                  | 104 dB(A)                                             |
| Vibration on hands/arms                     | < 2.50 m/s <sup>2</sup>                               |
| Miscellaneous                               |                                                       |
| Steering wheels (front / rear)              | 2 / 2                                                 |
| Drive wheels (front / rear)                 | 2 / 2                                                 |
| Safety / Safety cab homologation            | Standard EN 15000 / ROPS - FOPS cab (level 1)         |
| Controls                                    | JSM                                                   |

## **Dimensional drawing**