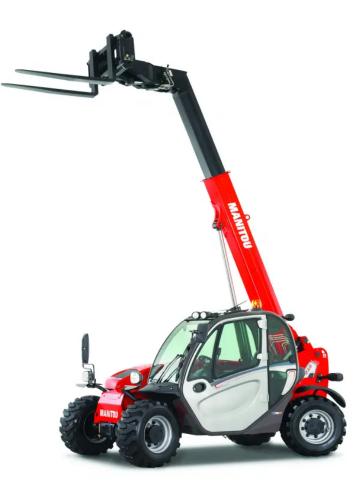

## MT-X 625 H

|                                             | MT-X 625 H - Created on October 5, 2021 at 1:57:09 AM |
|---------------------------------------------|-------------------------------------------------------|
| Capacities                                  | Metric                                                |
| Max. capacity                               | 2500 kg                                               |
| Max. lifting height                         | 5.85 m                                                |
| Max. Reach                                  | 3.36 m                                                |
| Breakout force with bucket                  | 3427 daN                                              |
| Weight and dimensions                       |                                                       |
| Overall length to carriage                  | l11 3.89 m                                            |
| Overall width                               | b1 1.81 m                                             |
| Overall height                              | h17 1.92 m                                            |
| Wheelbase                                   | y 2.30 m                                              |
| Ground clearance                            | m4 0.33 m                                             |
| Overall cab width                           | b4 0.79 m                                             |
| Tilt-up angle                               | a4 12 °                                               |
| Tilt-down angle                             | a5 117 °                                              |
| External turning radius (over tyres)        | Wa1 3.31 m                                            |
| Unladen weight (with forks)                 | 4710 kg                                               |
| Tyres type                                  | Pneumatic                                             |
| Standard tyres                              | Solideal 12-16,5 12PR SKS XT TL                       |
| Forks length / width / section              | l/e/s 1200 mm x 125 mm / 45 mm                        |
| Performances                                |                                                       |
| Lifting                                     | 8.90 s                                                |
| Lowering                                    | 6 s                                                   |
| Extension                                   | 6.10 s                                                |
| Retraction                                  | 4.30 s                                                |
| Crowd                                       | 3 s                                                   |
| Dump                                        | 3.30 s                                                |
| Engine                                      |                                                       |
| Engine brand                                | Kubota                                                |
| Engine norm                                 | Stage IIIA                                            |
| Max. fuel sulphur content                   | 500 ppm                                               |
| Engine model                                | V3307-DI-T-E4B                                        |
|                                             | 4 - 3331 cm <sup>3</sup>                              |
| Number of cylinders / Capacity of cylinders |                                                       |
| I.C. Engine power rating - Power (kW)       | 75 Hp / 55.40 kW<br>265 Nm ⊕ 1400 mm                  |
| Max. torque / Engine rotation               | 265 Nm @ 1400 rpm<br>3550 daN                         |
| Drawbar pull (Laden)                        | 2000 dain                                             |
| Transmission                                |                                                       |
| Transmission type                           | Hydrostatic                                           |
| Number of gears (forward / reverse)         | 2/2                                                   |
| Max. travel speed                           | 25 km/h                                               |
| Parking brake                               | Automatic Negative Hand-brake                         |
| Service brake                               | Oil-Immersed multi-discs braking on front axles       |
| Hydraulics                                  |                                                       |
| Hydraulic pump type                         | Gear pump                                             |
| Hydraulic flow / Pressure                   | 88 l/min / 235 Bar                                    |
| Tank capacities                             |                                                       |
| Engine oil                                  | 11.20                                                 |
| Hydraulic oil                               | 1151                                                  |
| Fuel tank                                   | 63 I                                                  |
| Noise and vibration                         |                                                       |
| Noise at driving position (LpA)             | 75 dB(A)                                              |
| Noise to environment (LwA)                  | 104 dB(A)                                             |
| Vibration on hands/arms                     | < 2.50 m/s <sup>2</sup>                               |
| Miscellaneous                               |                                                       |
| Steering wheels (front / rear)              | 2 / 2                                                 |
| Drive wheels (front / rear)                 | 2 / 2                                                 |
| Safety / Safety cab homologation            | Standard EN 15000 / ROPS - FOPS cab (level 1)         |
| Controls                                    | JSM                                                   |