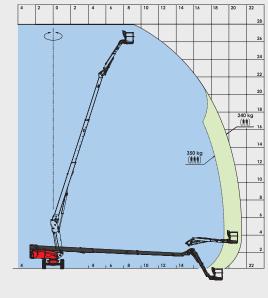

## 280 **TJ**

|                                                                 | 280 TJ                               |
|-----------------------------------------------------------------|--------------------------------------|
| Working height                                                  | 27.75 m                              |
| Platform height                                                 | 25.75 m                              |
| Outreach                                                        | 21.45 m                              |
| Jib tilting                                                     | +70°/-70°                            |
| Basket rotation                                                 | +90°/-90°                            |
| Turret rotation                                                 | continuous                           |
| Capacity                                                        | 350 kg (3 pers.)<br>240 kg (2 pers.) |
| Basket (width and length)                                       | 2.30 x 0.90 m                        |
| 1. Overall width                                                | 2.43 m                               |
| 2. Overall length                                               | 11.35 m                              |
| 3. Overall height                                               | 2.75 m                               |
| 4. Overall length when folded                                   | 8.04 m                               |
| 5. Overall height when folded                                   | 2.72 m                               |
| 6. Inside turning circle                                        | 2.00 m                               |
| 7. Outside turning circle                                       | 4.33 m                               |
| 8. Turning Radius (basket)                                      | 9.75 m                               |
| 9. Ground clearance                                             | 43 cm                                |
| 10. Wheelbase                                                   | 2.80 m                               |
| Speed of forward movement                                       | 4.70 kph                             |
| Working speed                                                   | 0.80 kph                             |
| Maximum slope accessible                                        | 40 %                                 |
| Maximum tilt                                                    | 4°                                   |
| Tyres                                                           | 385/45-28                            |
| Driving wheels                                                  | 4                                    |
| Steering/directional wheels                                     | 4                                    |
| Weight (varies according to options & standards of the country) | 16500 kg                             |
| Engine                                                          | KUBOTA V2403-M                       |
| Power                                                           | 45 HP                                |
| Environmental noise (LwA)                                       | 105 dB                               |