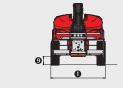

## 280 **TJ**

|                                                                 | 280 TJ                               |
|-----------------------------------------------------------------|--------------------------------------|
| Working height                                                  | 27.75 m                              |
| Platform height                                                 | 25.75 m                              |
| Outreach                                                        | 21.45 m                              |
| Jib tilting                                                     | +70°/-70°                            |
| Basket rotation                                                 | +90°/-90°                            |
| Turret rotation                                                 | continuous                           |
| Capacity                                                        | 350 kg (3 pers.)<br>240 kg (2 pers.) |
| Basket (width and length)                                       | 2.30 x 0.90 m                        |
| 1. Overall width                                                | 2.43 m                               |
| 2. Overall length                                               | 11.35 m                              |
| 3. Overall height                                               | 2.75 m                               |
| 4. Overall length when folded                                   | 8.04 m                               |
| 5. Overall height when folded                                   | 2.72 m                               |
| 6. Inside turning circle                                        | 2.00 m                               |
| 7. Outside turning circle                                       | 4.33 m                               |
| 8. Turning Radius (basket)                                      | 9.75 m                               |
| 9. Ground clearance                                             | 43 cm                                |
| 10. Wheelbase                                                   | 2.80 m                               |
| Speed of forward movement                                       | 4.70 kph                             |
| Working speed                                                   | 0.80 kph                             |
| Maximum slope accessible                                        | 40 %                                 |
| Maximum tilt                                                    | 4°                                   |
| Tyres                                                           | 385/45-28                            |
| Driving wheels                                                  | 4                                    |
| Steering/directional wheels                                     | 4                                    |
| Weight (varies according to options & standards of the country) | 16500 kg                             |
| Engine                                                          | KUBOTA V2403-M                       |
| Power                                                           | 45 HP                                |
| Environmental noise (LwA)                                       | 105 dB                               |