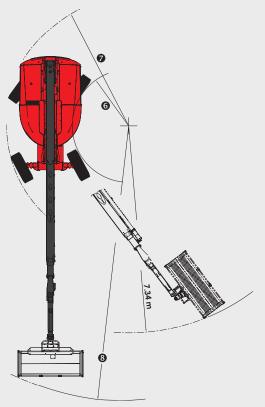

## 280 **TJ**

|                                                                 | 280 TJ                               |
|-----------------------------------------------------------------|--------------------------------------|
| Working height                                                  | 27.75 m                              |
| Platform height                                                 | 25.75 m                              |
| Outreach                                                        | 21.45 m                              |
| Jib tilting                                                     | +70°/-70°                            |
| Basket rotation                                                 | +90°/-90°                            |
| Turret rotation                                                 | continuous                           |
| Capacity                                                        | 350 kg (3 pers.)<br>240 kg (2 pers.) |
| Basket (width and length)                                       | 2.30 x 0.90 m                        |
| 1. Overall width                                                | 2.43 m                               |
| 2. Overall length                                               | 11.35 m                              |
| 3. Overall height                                               | 2.75 m                               |
| 4. Overall length when folded                                   | 8.04 m                               |
| 5. Overall height when folded                                   | 2.72 m                               |
| 6. Inside turning circle                                        | 2.00 m                               |
| 7. Outside turning circle                                       | 4.33 m                               |
| 8. Turning Radius (basket)                                      | 9.75 m                               |
| 9. Ground clearance                                             | 43 cm                                |
| 10. Wheelbase                                                   | 2.80 m                               |
| Speed of forward movement                                       | 4.70 kph                             |
| Working speed                                                   | 0.80 kph                             |
| Maximum slope accessible                                        | 40 %                                 |
| Maximum tilt                                                    | 4°                                   |
| Tyres                                                           | 385/45-28                            |
| Driving wheels                                                  | 4                                    |
| Steering/directional wheels                                     | 4                                    |
| Weight (varies according to options & standards of the country) | 16500 kg                             |
| Engine                                                          | KUBOTA V2403-M                       |
| Power                                                           | 45 HP                                |
| Environmental noise (LwA)                                       | 105 dB                               |