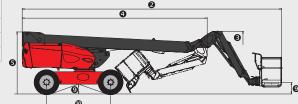

## 280 **TJ**

|                                                                 | 280 TJ                               |
|-----------------------------------------------------------------|--------------------------------------|
| Working height                                                  | 27.75 m                              |
| Platform height                                                 | 25.75 m                              |
| Outreach                                                        | 21.45 m                              |
| Jib tilting                                                     | +70°/-70°                            |
| Basket rotation                                                 | +90°/-90°                            |
| Turret rotation                                                 | continuous                           |
| Capacity                                                        | 350 kg (3 pers.)<br>240 kg (2 pers.) |
| Basket (width and length)                                       | 2.30 x 0.90 m                        |
| 1. Overall width                                                | 2.43 m                               |
| 2. Overall length                                               | 11.35 m                              |
| 3. Overall height                                               | 2.75 m                               |
| 4. Overall length when folded                                   | 8.04 m                               |
| 5. Overall height when folded                                   | 2.72 m                               |
| 6. Inside turning circle                                        | 2.00 m                               |
| 7. Outside turning circle                                       | 4.33 m                               |
| 8. Turning Radius (basket)                                      | 9.75 m                               |
| 9. Ground clearance                                             | 43 cm                                |
| 10. Wheelbase                                                   | 2.80 m                               |
| Speed of forward movement                                       | 4.70 kph                             |
| Working speed                                                   | 0.80 kph                             |
| Maximum slope accessible                                        | 40 %                                 |
| Maximum tilt                                                    | 4°                                   |
| Tyres                                                           | 385/45-28                            |
| Driving wheels                                                  | 4                                    |
| Steering/directional wheels                                     | 4                                    |
| Weight (varies according to options & standards of the country) | 16500 kg                             |
| Engine                                                          | KUBOTA V2403-M                       |
| Power                                                           | 45 HP                                |
| Environmental noise (LwA)                                       | 105 dB                               |