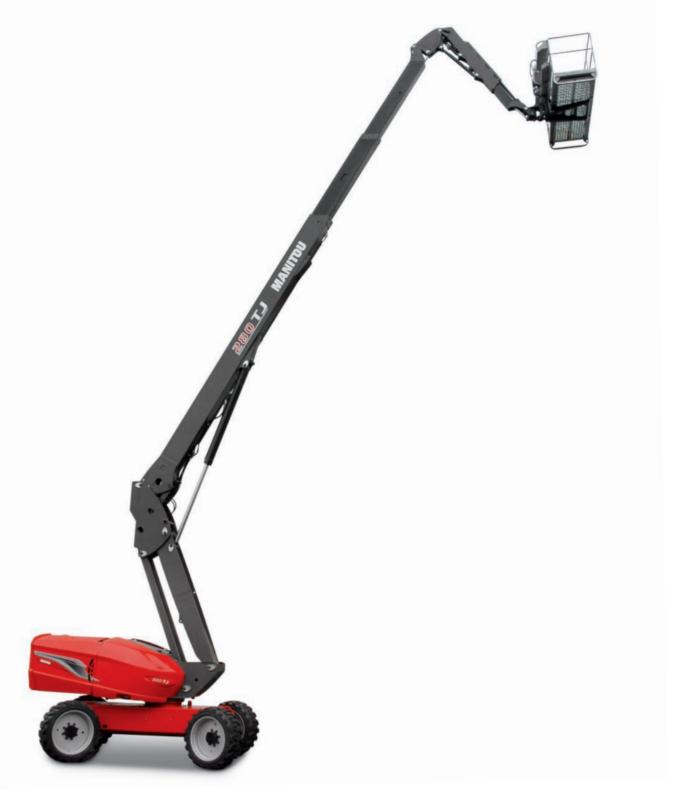

## 280 **TJ**

|                                                                 | 280 TJ                               |
|-----------------------------------------------------------------|--------------------------------------|
| Working height                                                  | 27.75 m                              |
| Platform height                                                 | 25.75 m                              |
| Outreach                                                        | 21.45 m                              |
| Jib tilting                                                     | +70°/-70°                            |
| Basket rotation                                                 | +90°/-90°                            |
| Turret rotation                                                 | continuous                           |
| Capacity                                                        | 350 kg (3 pers.)<br>240 kg (2 pers.) |
| Basket (width and length)                                       | 2.30 x 0.90 m                        |
| 1. Overall width                                                | 2.43 m                               |
| 2. Overall length                                               | 11.35 m                              |
| 3. Overall height                                               | 2.75 m                               |
| 4. Overall length when folded                                   | 8.04 m                               |
| 5. Overall height when folded                                   | 2.72 m                               |
| 6. Inside turning circle                                        | 2.00 m                               |
| 7. Outside turning circle                                       | 4.33 m                               |
| 8. Turning Radius (basket)                                      | 9.75 m                               |
| 9. Ground clearance                                             | 43 cm                                |
| 10. Wheelbase                                                   | 2.80 m                               |
| Speed of forward movement                                       | 4.70 kph                             |
| Working speed                                                   | 0.80 kph                             |
| Maximum slope accessible                                        | 40 %                                 |
| Maximum tilt                                                    | 4°                                   |
| Tyres                                                           | 385/45-28                            |
| Driving wheels                                                  | 4                                    |
| Steering/directional wheels                                     | 4                                    |
| Weight (varies according to options & standards of the country) | 16500 kg                             |
| Engine                                                          | KUBOTA V2403-M                       |
| Power                                                           | 45 HP                                |
| Environmental noise (LwA)                                       | 105 dB                               |